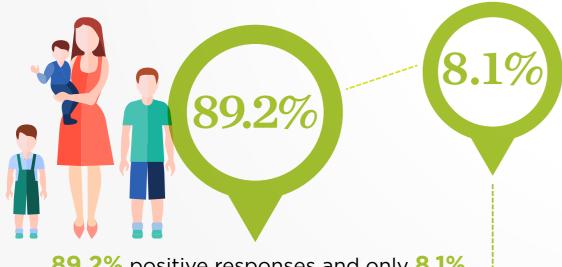

Social workers notice what is working well in

relation to care, safety and wellbeing of

children - 83.8% of respondents gave a

positive response and 9% were negative.

Social workers are clear about their concerns

89.2% positive responses and only 8.1% negative and 84.7% of respondents said they agreed with their social worker's concerns.